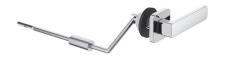

# 49 134 **EUROCUBE**<sup>®</sup> RIGHT-HAND TRIP LEVER

Pure Freude an Wasser

STANDARD SPECIFICATION:

- For use with Eurocube Right-hand Tank
- Available in Chrome

PRODUCT FEATURES: