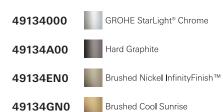

#### NOTE: Install this product according to the installation guide. ADA, CSA compliant when installed to the specific requirements of these regulations.

We reserve the right to make revisions without notice to product specifications. 07-06-2022

US Tel: 1.630.582.7711 Fax: 1.630.582.7722 For the most current Specification Sheet, go to www.grohe.us. Canada Tel: 1.888.644.7643 Fax: 1.905.366.2071 For the most current Specification Sheet, go to www.grohe.ca.



STANDARD SPECIFICATION:

- For use with Eurocube Right-hand Tank
- Available in Chrome











PRODUCT FEATURES:

### **CERTIFICATIONS:**

# **AVAILABLE FINISHES:**

# 49 134 **EUROCUBE**<sup>®</sup> RIGHT-HAND TRIP LEVER

Pure Freude an Wasser



## **TECHNICAL DATA:**

**Product Width** 

| Product Height | 37 mm |
|----------------|-------|
| Product Length | 44 mm |

94 mm