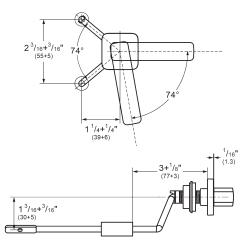

## **TECHNICAL DATA:**

**Product Width** 

| Product Height | 37 mm |
|----------------|-------|
| Product Length | 44 mm |

94 mm